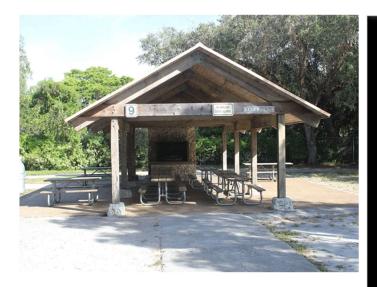

# LOCATION

at T.Y. (Topeekeegee Yugnee) Park, 3300 N. Park Rd, Hollywood, FL 33021. Pavilion 9 – on North side of Park

Florida Gold Coast Gem and Mineral Society ANNUAL TRI-COUNTY PICNIC Sunday, September 29, 2024

### DIRECTIONS

The main gate entrance fee is \$3.00 per car. We will be at Pavilion #9 from 9:00am to 3:00pm.