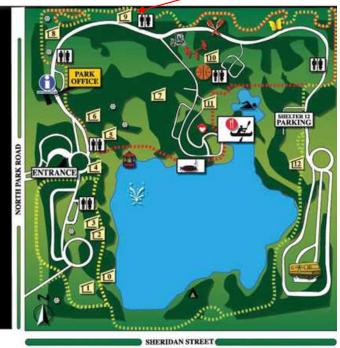

# LOCATION

at T.Y. (Topeekeegee Yugnee) Park, 3300 N. Park Rd, Hollywood, FL 33021. Pavilion 9 – on North side of Park

Florida Gold Coast Gem and Mineral Society ANNUAL TRI-COUNTY PICNIC Sunday, September 29, 2024

**Pet Friendly** Yes **Acreage** 150 acres

Directions From the Florida Turnpike Exit 50 off the Florida Turnpike - Hollywood Blvd. Go east N. Park Road about four (4) miles. Left on N. Park Road (heading north) about two (2) miles to TY Park Entrance on right.

From I95 Exit 21 off I95 – Sheridan Blvd - Go West on Sheridan about .7 miles Then right (going north) on N. Park Road about 0.20 miles to TY Entrance on right