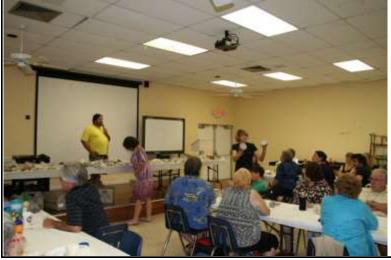

## Steak Dinner and Auction 2015

We had another fabulous dinner! Everyone was raving about the steaks.

The auction was a big hit, lots of fun, and brought in \$1419.50 for the club!

We had over 5 tables full of specimens this table was donated by Jack Stamper.

We had 58 dinners including 8 guests.

Jeff Slutzky was our auctioneer and Gale Langford was our "Vanna White".