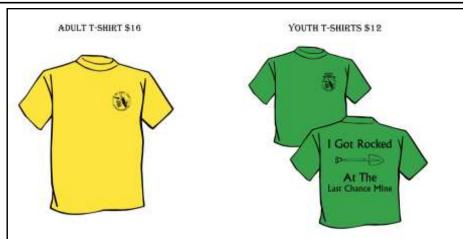

We have GMSPB cotton T-shirts for sale in adult and youth sizes. Adult T-shirts are yellow and have the club emblem printed in black on the front of the shirt. Adult sizes are S, M, L, XL, 2XL, and 3XL. The price is \$16 each. Youth T-shirts are green with black printing. The back of the shirt is decorated with a graphic of a prospector's shovel with the slogan "I Got Rocked At The Last Chance Mine". The club emblem is on the front of the shirt and says "Junior Rockhound." Youth sizes are S, M, L, and XL. The price is \$12. Contact Jeff Slutzky for a shirt.