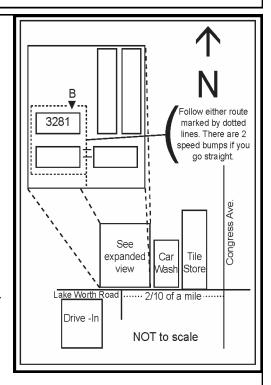

# WireFan Bracelet Class May 31, 2015

The class starts at 10:00 breaks 12:30 to 1:30 for lunch and you should be finished by 5:00.

If you're interested the class fee is \$30.00 + materials \$20.00 for copper or \$50.00 for silver. Supply list is available if you want to bring your wire and you should bring your tools. Some wire work experience preferred.

Class to be held at the shop it's at 3281 Lake Worth Road #B around back next to the office.

May 2015 Volume 48 No. 9 Page 4

If members have something hobby-related to sell contact the newsletter editor at newsletter@gemandmineral.cc.