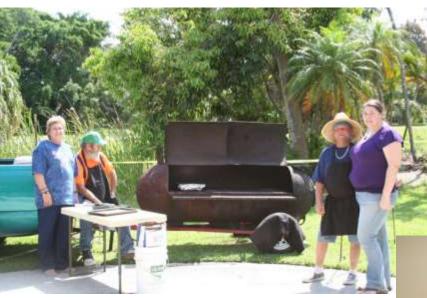

## Steak Dinner and Auction 2015

We had another fabulous dinner! Everyone was raving about the steaks.

The auction was a big hit, lots of fun, and brought in \$1419.50 for the club!

We had over 5 tables full of specimens this table was donated by Jack Stamper.

A BIG THANK YOU to Dori & Bruce Lawson, Amber & Wesley Griggs.

They brought their large grill and cooked the steaks and helped set-up.

They also won a good chunk of the Auction offerings. There were some nice pieces.

We had 58 dinners including 8 guests.

Jeff Slutzky was our auctioneer and Gale Langford was our "Vanna White".